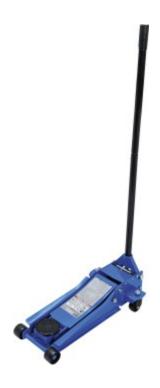

## Floor Jack | hydraulic | extra flat | 2.5 t

Product number: 9784

Weight: 33.2 kg

EAN: 4026947097848

- steel construction
- easy to manoeuvre and transport
- low height clearance, especially suitable for lowered racing cars
- lifting height (rated load): 360 508 mm
- overall dimension (lowest position): 720 x 326 x 150 mm
- front wheel dimensions: Ø 60 x 43 mm
- rear wheel dimensions: Ø 60 x 30 mm
- lever dimensions: Ø 32 x 610 x 2.5 mm / Ø 32 x 615 x 1.5 mm
- lever total length: 1173 mm
- lifting pad diameter: 110 mm
- lifting beam thickness: 5 mm
- side plate thickness: 5 mm