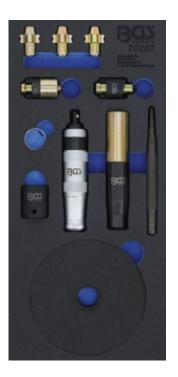

## Tool Tray 1/3: Rim Lock Dismantling Tool Set | universal

Product number: 70207 Weight: 2.154 kg EAN: 4048769059972

- for dismantling right-hand thread rim locks with defective rim lock socket profile and defective or lost drive keys
- enables the loosening and dismantling of over 24 different types of wheel locks and their subgroups with many wheel lock profiles
- suitable for most wheel locks from different manufacturers

## scope of delivery:

- drive A, 3 pieces
- drive B, incl. punch and guide sleeve
- drive C, incl. punch
- main tool, incl. guide sleeve
- manual impact wrench, output 12.5 mm (1/2")
- impact socket, drive 12.5 mm (1/2"), 24 mm

- centre punch
- hand protection ring
- spare retaining ring