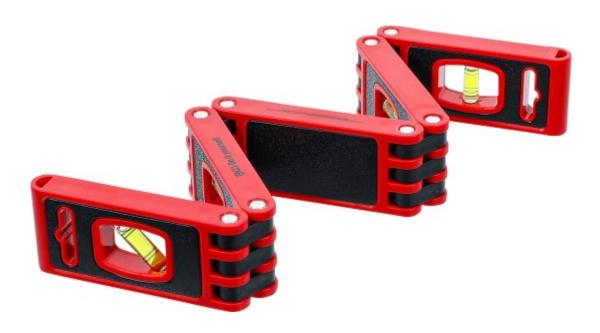

## Water Level | flexible | 600 mm

Product number: 70116 Weight: 0.417 kg

EAN: 4048769057695

• covers many areas where a conventional, rigid water level does not work

- with 4 joints and 4 spirit levels (horizontal vertical 45°)
- for exact alignment when installing corner shelves etc.
- easy to bypass cables, sockets or pipes due to folding mechanism
- easily adapts to uneven surfaces, edges, corners and curves
- robust and dimensionally stable material
- fits in every tool bag
- with two hanging holes at the ends for hanging on the workbench or tool holder
- segment length: 120 mm
- accuracy: 1.0 mm / m