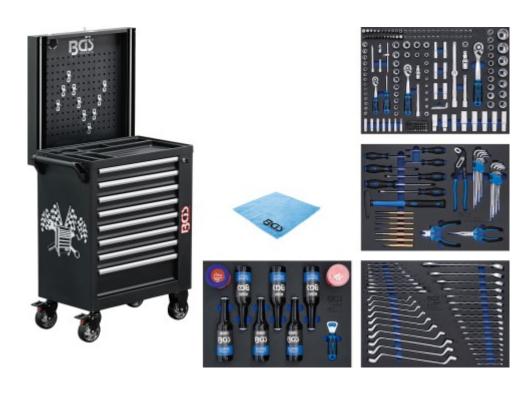

## **Workshop Trolley | 8 Drawers | with 263 Tools**

Product number: 4106 Weight: 110.22 kg EAN: 4026947041063

- consisting of workshop trolley BGS 4108 incl. 4 tool trays, 3/3, made from high-resistance foam (dimensions 567 x 408 x 32 mm)
  - wall thickness body: 1.6 mm
  - wall thickness drawers: 1.3 mm
  - heavy duty 125 mm ball bearing castors, thereof 2 castors lockable
  - lockable through central lock
  - each drawer individually secured, with safety lock
  - drawer 1 8 drawer capacity: each 35 kg
  - stable top plastic support with 5 storage compartments, load capacity up to 45 kg
  - BGS Logo with red LEDs on the front panel, switch is inside the side panel
  - side door individually lockable
  - side storage with 2 trays e.g. for cans, tools or bottles and a tool board inside the door with hook holes for tools
  - with rear board individually lockable and extendable
  - hook holes on the rear board for tools (10 hooks included), control panel with control device and bluetooth speaker with internal antenna incl. USB charging cable
  - easy connection via bluetooth with mobile phone or other devices
  - side mounted handle
- 1 Tool Tray 3/3: Beer, Chips and Peanuts | 9 pcs. (BGS 4190)
- 1 Tool Tray 3/3: Socket Set | 192 pcs. (BGS 4036)
- 1 Tool Tray 3/3: Hammer, Pliers, Screwdriver Set | 36 pcs. (BGS 4038)
- 1 Tool Tray 3/3: Open End / Ring Spanners | 35 pcs. (BGS 4089)
- 1 Microfibre Cloth | 400 x 400 mm (BGS TUCH)