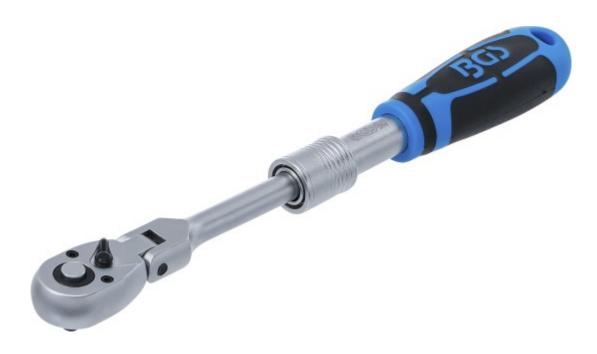

## Reversible Ratchet, extendable, bendable | 6.3 mm (1/4") | 210 - 250 mm

Product number: 25125 Weight: 0.31 kg EAN: 4048769080099

- for tightening and loosening tight screw connections
- long and telescopic and bendable lever arm for high torques
- lockable in 3 various stages (210 250 mm) in connection with a self-locking ring
- with practical quick-release button for easy change of sockets
- non-slip and ergonomically shaped 2-component handle for safe and comfortable work
- fine toothed with 72 teeth
- with flexible, in 7 steps bendable ratchet head, swivels through 180°
- ratchet head with lever switch for changing the screwing direction (right-left rotation)
- ball lock guarantees a firm and secure hold of the sockets on the square drive output end