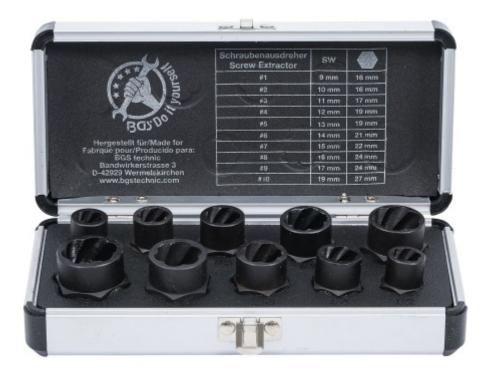

## Twist Socket Set (Spiral Profile) / Screw Extractor | 10 mm (3/8") Drive | twist type 9-19 mm | 10 pcs.

Product number: 20210 Weight: 0.612 kg EAN: 4048769003524

- for loosening damaged screws and nuts
- the innovative twist type digs itself into the head of a damaged screw/nut and thereby allows to loosen it securely
- additional outer hexagon on drive
- in aluminium case

## scope of delivery:

- socket, 10 mm (3/8") drive, 9 mm
- socket, 10 mm (3/8") drive, 10 mm
- socket, 10 mm (3/8") drive, 11 mm

- socket, 10 mm (3/8") drive, 12 mm
- socket, 10 mm (3/8") drive, 13 mm
- socket, 10 mm (3/8") drive, 14 mm
- socket, 10 mm (3/8") drive, 15 mm
- socket, 10 mm (3/8") drive, 16 mm
- socket, 10 mm (3/8") drive, 17 mm
- socket, 10 mm (3/8") drive, 19 mm