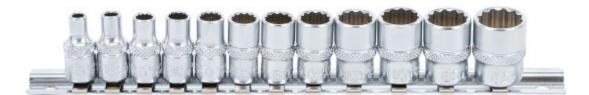

## Socket Set, 12-point | 6.3 mm (1/4") Drive | Inch Sizes | 12 pcs.

Product number: 2755 Weight: 0.25 kg EAN: 4026947027555

- knurled
- on socket rail

## scope of delivery:

- 1 socket, 12-point | 6.3 mm (1/4") drive | 5/32" (BGS 10870)
- 1 socket, 12-point | 6.3 mm (1/4") drive | 3/16" (BGS 10871)
- 1 socket, 12-point | 6.3 mm (1/4") drive | 7/32" (BGS 10872)
- 1 socket, 12-point | 6.3 mm (1/4") drive | 1/4" (BGS 10873)
- 1 socket, 12-point | 6.3 mm (1/4") drive | 9/32" (BGS 10874)
- 1 socket, 12-point | 6.3 mm (1/4") drive | 5/16" (BGS 10875)
- 1 socket, 12-point | 6.3 mm (1/4") drive | 11/32" (BGS 10876)
- 1 socket, 12-point | 6.3 mm (1/4") drive | 3/8" (BGS 10877)
- 1 socket, 12-point | 6.3 mm (1/4") drive | 7/16" (BGS 10878)
- 1 socket, 12-point | 6.3 mm (1/4") drive | 15/32" (BGS 10879)
- 1 socket, 12-point | 6.3 mm (1/4") drive | 1/2" (BGS 10880)
- 1 socket, 12-point | 6.3 mm (1/4") drive | 9/16" (BGS 10881)