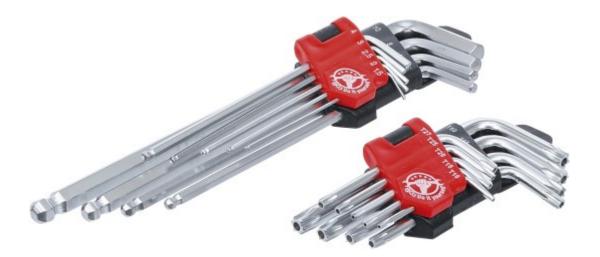

L-Type Wrench Set | long | T-Star (for Torx) T10 - T50 / Internal Hexagon 1.5 - 10 mm | 18 pcs.

Product number: 822 Weight: 0.702 kg EAN: 4026947008226

• in foldable holder

## scope of delivery:

- L-type wrench internal hexagon / internal hexagon with ball point 1.5 mm, length (short side): 15 mm, blade length (long side): 90 mm
- L-type wrench internal hexagon / internal hexagon with ball point 2 mm, length (short side): 17 mm, blade length (long side): 100 mm
- L-type wrench internal hexagon / internal hexagon with ball point 2.5 mm, length (short side): 20 mm, blade length (long side): 110 mm
- L-type wrench internal hexagon / internal hexagon with ball point 3 mm, length (short side): 22 mm, blade length (long side): 127 mm
- L-type wrench internal hexagon / internal hexagon with ball point 4 mm, length (short side): 28 mm, blade length (long side): 140 mm

- L-type wrench internal hexagon / internal hexagon with ball point 5 mm, length (short side): 32 mm, blade length (long side): 160 mm
- L-type wrench internal hexagon / internal hexagon with ball point 6 mm, length (short side): 36 mm, blade length (long side): 183 mm
- L-type wrench internal hexagon / internal hexagon with ball point 8 mm, length (short side): 40 mm, blade length (long side): 203 mm
- L-type wrench internal hexagon / internal hexagon with ball point 10 mm, length (short side): 48 mm, blade length (long side): 230 mm
- L-type T-Star tamperproof (for Torx) T10, blade length (short side): 18 mm, blade length (long side): 52 mm
- L-type T-Star tamperproof (for Torx) T15, blade length (short side): 19 mm, blade length (long side): 58 mm
- L-type T-Star tamperproof (for Torx) T20, blade length (short side): 22 mm, blade length (long side): 62 mm
- L-type T-Star tamperproof (for Torx) T25, blade length (short side): 26 mm, blade length (long side): 68 mm
- L-type T-Star tamperproof (for Torx) T27, blade length (short side): 30 mm, blade length (long side): 76 mm
- L-type T-Star tamperproof (for Torx) T30, blade length (short side): 32 mm, blade length (long side): 82 mm
- L-type T-Star tamperproof (for Torx) T40, blade length (short side): 36 mm, blade length (long side): 92 mm
- L-type T-Star tamperproof (for Torx) T45, blade length (short side): 42 mm, blade length (long side): 106 mm
- L-type T-Star tamperproof (for Torx) T50, blade length (short side): 46 mm, blade length (long side): 118 mm