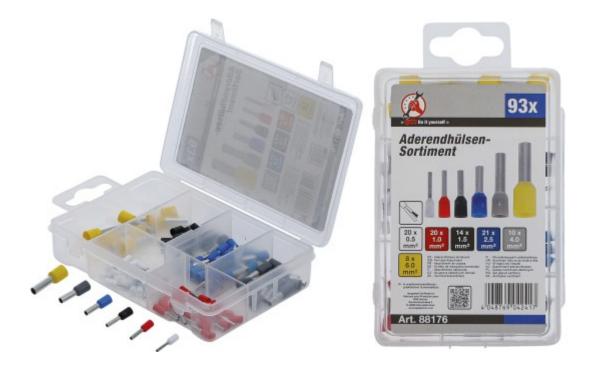

## Ferrules Assortment | insulated | 93 pcs.

Product number: 88176 Weight: 0.044 kg EAN: 4048769042417

- in assortment box
- with plastic collar

## scope of delivery:

- 20 wire end sleeves for cable cross section 0.5 mm<sup>2</sup>, white
- 20 wire end sleeves for cable cross section 1.0 mm<sup>2</sup>, red
- 14 wire end sleeves for cable cross section 1.50 mm<sup>2</sup>, black
- 21 wire end ferrules for cable cross section 2.50 mm<sup>2</sup>, blue
- 10 wire end sleeves for cable cross section 4.00 mm<sup>2</sup>, dark gray
- 8 wire end sleeves for cable cross section 6.00 mm<sup>2</sup>, yellow