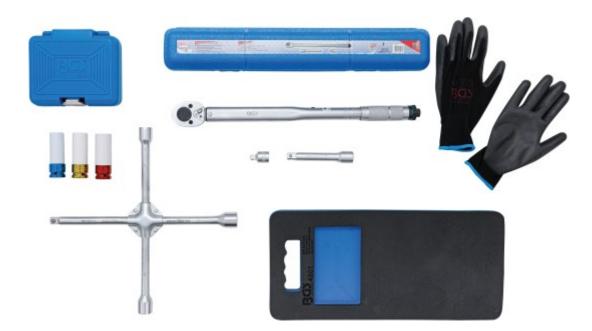

## Tire Change Service Set | 9 pcs.

Product number: 9679 Weight: 4.31 kg EAN: 4026947096797

• can be used for wheel changing on most cars

## scope of delivery:

- Torque Wrench + Adaptor + Extension Bar | 12.5 mm (1/2") | 28 210 Nm (BGS 98)
  - reversible ratchet with automatic release via click signal
  - set torque is locked by stop screw
  - adaptor 12.5 mm (1/2") drive, 10 mm (3/8") external square
  - extension bar 12.5 mm (1/2") drive, length: 125 mm

- Protective Impact Socket Set | 12.5 mm (1/2") Drive | 17 / 19 / 21 mm | 3 pcs. (BGS 7200)
  - for both manual use and impact wrenches
  - can be fixed on impact wrench by pin and O-ring
  - plastic cover and plastic sleeve for protection of aluminium rims
  - colour coded sockets help to indicate the right size
  - length: 85 mm
- Knee Protector Pad | 450 x 210 x 30 mm (BGS 4801)
  - with storage compartment, prevents rolling away of tools and parts
  - acid-resistant EVA foam
- Mechanic's Gloves | Size 10 (XL) (BGS 9954)
  - partly PU coated
  - good fit and secure grip
  - good sense of touch
  - knitwrist
  - suitable for: tire service
- Wheel Wrench | for Cars | Square | 17 x 19 x 21 x 12.5 mm (1/2") (BGS 1459)
  - with reinforced middle plate
  - hardened
  - according to DIN 3119
  - arm length: 355 mm
  - square 12.5 mm (1/2")
  - hexagon 17 x 19 x 21 mm