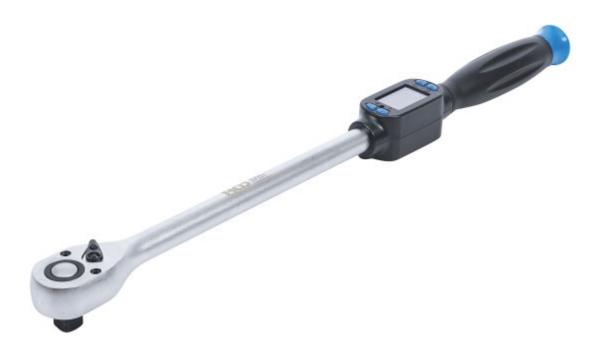

## Digital Torque Wrench | 12.5 mm (1/2") | 40 - 200 Nm

Product number: 950 Weight: 1.214 kg EAN: 4026947009506

- for precise adjustment of the torque
- fine tooth
- digital display
- always shows current torque in display when working
- makes acoustic signal when reaching the preset torque
- works in both left and right direction
- accuracy: +/- 2 %
- resolution: 0.1 Nm
- size: 480 x 40 x 40 mm
- memory capacity: 50 data sets
- measuring units: Kg-cm, Kg-m, Ib-in, Ib-ft, N-m
- battery: 1.5V AAA (2 pcs)
- operation temperature: -10 °C ~ 60 °C (13.9°F ~ 139.9°F)