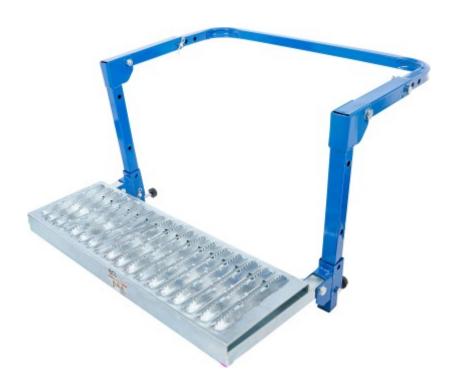

## Tyre Step | adjustable | for Light Vans and 4x4 Vehicles

Product number: 71002

Weight: 4.496 kg EAN: 4048769075682

- ideal for working on the windshield, for vehicle cleaning or roof rack loading
- for hanging directly on the wheel
- easy and safe installation due to folding mechanism
- suitable for light commercial and 4x4 vehicles
- adjustable frame depth allows adaptation to the tire width
- special anti-slip-profile
- frame depth (adjustable): 254 / 279 / 305 / 330 mm
- step dimensions: 540 x 185 mm
- step height (adjustable): 178 / 267 / 356 mm
- overall dimensions: 340 x 340 x 540 mm
- material: carbon steel construction