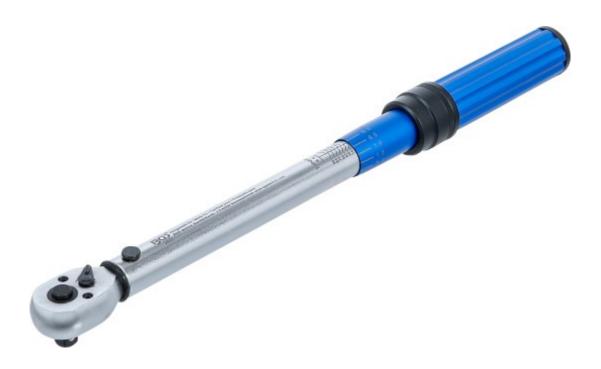

## Torque Wrench | 10 mm (3/8") | 7 - 105 Nm

Product number: 2843 Weight: 1.026 kg EAN: 4026947028439

- suitable for tightening to torque for screwed connections with right-hand thread
- integrated reversible ratchet with narrow head shape
- ratchet mechanism, reversible
- easy locking and unlocking at the handle
- lasered line scale with fine adjustment for the respective setting value
- optimally designed steel handle for easy setting of the desired torque value torque value, as well as a secure grip of the tool handle
- easy adjustment of the torque value by lockable slide ring
- clearly audible release tone
- permanently protected in round, screwable plastic box