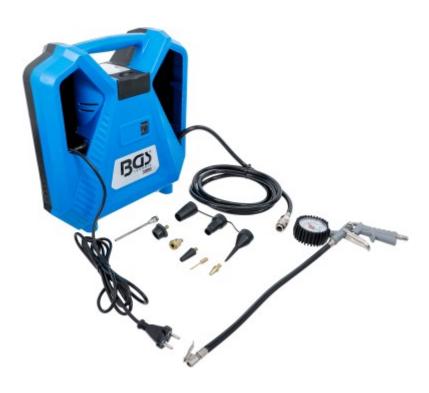

## scope of delivery:

• 9 adaptors and nozzles

- 1 air gun with pressure gauge up to 12 bar (analog), with quick release lever for use as tire inflator gun
- 1 compressed air hose (3 m) with air quick coupler