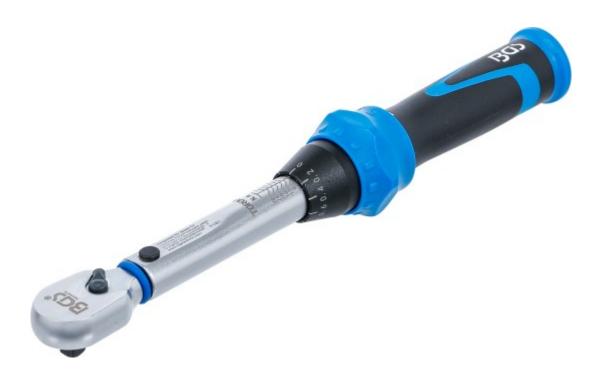

## Torque Wrench | 6.3 mm (1/4") | 6 - 30 Nm

Product number: 7181 Weight: 0.894 kg EAN: 4048769083274

- suitable for tightening to torque for screwed connections with right-hand thread
- integrated reversible ratchet with closed, narrow head shape
- ratchet mechanism, reversible
- fine tooth, 72 teeth
- easy locking and unlocking at the handle
- lasered line scale with fine adjustment for the respective setting value
- optimally designed plastic handle for easy setting of the desired torque value, as well as a secure grip of the tool handle
- clearly audible release
- the tool is protected in the hard foam tray and stowed in the recess in a non-slip manner
- safe and tidy storage in blow mold case
- incl. calibration certificate

- fine scale: 0.2 Nm
- trigger clockwise: yes