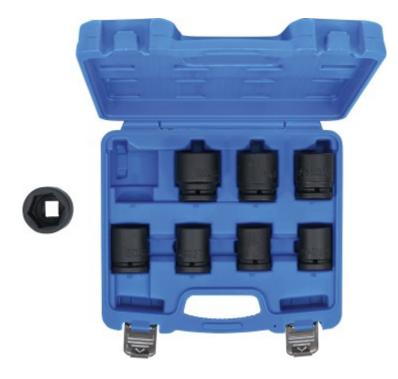

## Impact Socket Set | 20 mm (3/4") Drive | 22 - 38 mm | 8 pcs.

Product number: 5240 Weight: 3.894 kg EAN: 4026947052403

- for both manual and impact wrenches
- can be fixed on impact wrench by pin and O-ring
- short type

## scope of delivery:

- Impact sockets, length: 56 mm, 20 mm (3/4") drive, 22 mm
- Impact sockets, length: 56 mm, 20 mm (3/4") drive, 24 mm
- Impact sockets, length: 56 mm, 20 mm (3/4") drive, 27 mm
- Impact sockets, length: 56 mm, 20 mm (3/4") drive, 28 mm
- Impact sockets, length: 56 mm, 20 mm (3/4") drive, 30 mm
- Impact sockets, length: 56 mm, 20 mm (3/4") drive, 32 mm
- Impact sockets, length: 56 mm, 20 mm (3/4") drive, 36 mm

• Impact sockets, length: 56 mm, 20 mm (3/4") drive, 38 mm