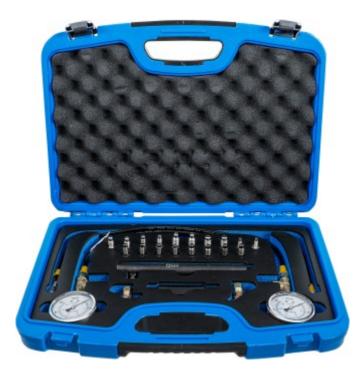

## **Brake Pressure Test Gauge Set**

Product number: 1271 Weight: 3.412 kg EAN: 4026947012711

- to test the hydraulic brake pressure directly on the wheel brake cylinder, brake caliper, master cylinder or the hydraulic pump unit on Teves ABS systems with pressure accumulator
- allows to measure pressure differences of both brake circuits

## scope of delivery:

- 2 pressure gauges with hose 0 255 kg/cm<sup>2</sup> (0 25 Mpa)
- 1 adaptor for Teves ABS with pressure accumulator
- 1 angle adaptor 90 degree
- 1 angle adaptor 45 degree
- 2 fittings 7/16" 24 mm
- 2 fittings 1/4" 28 mm
- 2 fittings 3/8" 24 mm

- 2 fittings 5/16" 24 mm
- 2 fittings 7/16" 20 mm
- 2 fittings M7 x 1.0
- 2 fittings M8 x 1.25
- 2 fittings M10 x 1.5
- 2 fittings M10 x 1.0
- 1 thread adaptor