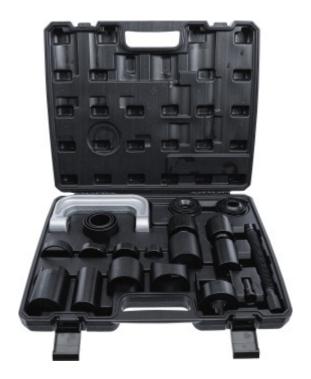

## **Ball Joint Assembly Set | 21 pcs.**

Product number: 1834 Weight: 13.762 kg EAN: 4026947018348

- heavy duty version with 152 mm pressure fork opening
- the set includes all the necessary sleeves and pressure pieces for changing the ball joints on most US vehicles, e. g. GM, Ford and Dodge 2WD and 4WD pick-ups up to 1997
- can also be used on many European SUV cars and vans

## scope of delivery:

- pressure spindle, 230 mm
- pressure spindle arm
- pressure bolt for pressure spindle, length 6.4 / 19 mm
- collection sleeve 44.5 x 50.8 mm

- collection sleeve 57.2 x 63.5 mm
- collection sleeve 69.9 x 76.2 mm
- holding sleeve 57.2 mm
- holding sleeve 44.5 mm
- holding sleeve 36.5 mm
- holding sleeve 69.9 mm
- adaptor for reception bushes 50.8 mm
- receptacle cup 50.8 mm
- receptacle cup 66.7 mm
- receptacle cup 31.8 mm
- receptacle cup 44.5 mm
- assembly cup 44.5 mm