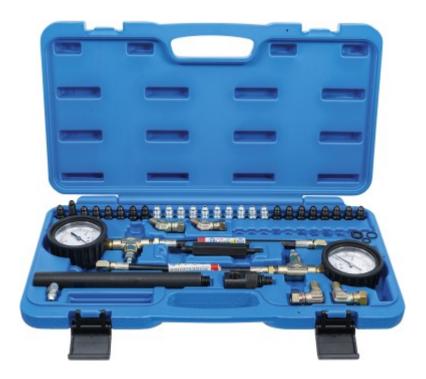

## **ABS and Brake Pressure Gauge**

Product number: 6964 Weight: 2.988 kg EAN: 4026947069647

- for pressure measurement on brake systems with and without ABS
- facilitates troubleshooting of hydraulic brake systems
- for checking brake pressure control valves, brake force regulators, pre-pressure valves and for determining the pressure difference between left and right / front and rear brakes

## scope of delivery:

- 2 pressure gauges 0 200 kg/cm² (0 3000 psi)
- 2 adaptor M10 x 1.5
- 2 adaptor M10 x 1.0
- 2 adaptor M7 x 1.0
- 2 adaptor M8 x 1.25
- 2 adaptor 3/8" x 24UNF

- 2 adaptor 1/4" x 28UNF
- 2 adaptor 7/16" x 24UNF
- 2 adaptor 7/16" x 20UNF
- 2 adaptor 5/16" x 24UNF
- 2 adaptor M8 x 1.0
- 2 adaptor M10 x 1.0
- 2 adaptor M10 x 1.25
- 2 adaptor M6 x 1.0
- 1 connecting pipe
- 1 angle connecting piece M14 x 1.5
- 1 connecting pipe M8 x 1.0
- 2 connecting piece 45°
- 2 connecting piece 90°