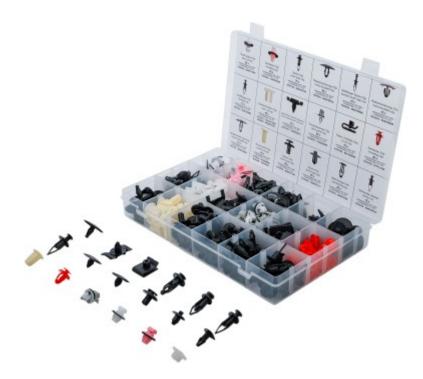

## Automotive Clip Assortment for Toyota, Lexus | 360 pcs.

Product number: 9047 Weight: 0.618 kg EAN: 4026947090474

## includes following clips:

- 10 hood insulated clips, to be used as Toyota OE 9046709006
- 25 round nut clips, to be used as Nissan OE 128100231, Toyota OE 9018906001
- 40 4-pt. nut clips, to be used as Toyota OE 75521611000, Nissan OE 96706P0105
- 10 U-nut clips, to be used as Toyota OE 9017905060
- 25 door sill clips, to be used as Toyota OE 9046711063
- 25 moulding clips, to be used as Toyota OE 7539533030
- 20 push-type clips, to be used as Toyota OE 9046707138
- 35 push-type clips, to be used as Toyota OE 9046707117
- 30 connecting clips, to be used as Toyota OE 904679138
- 15 bumper clips, to be used as Toyota OE 9046709101
- 15 bumper clips, to be used as Toyota OE 9046709093

- 10 side moulding rubber connectors, to be used as Toyota OE 7504933010
- 20 door panel clips, to be used as Toyota OE 7503933060
- 20 moulding clips, to be used as Toyota OE 677711250
- 15 push-type clips, to be used as Toyota OE 9046709143
- 20 hood insulated clips, to be used as Toyota OE 9046708124
- 10 bumper push-type clips, to be used as Toyota OE 9046709096
- 15 hood insulated clips, to be used as Toyota OE 9046709050