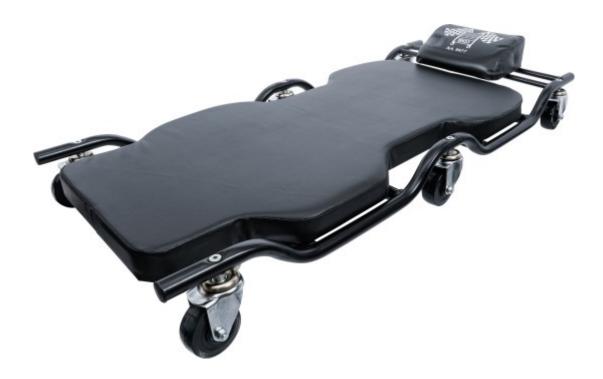

## Workshop Creeper | 1135 x 510 mm

Product number: 9477

Weight: 8.1 kg

EAN: 4026947094779

- for comfortable working under the vehicle when carrying out maintenance and service work
- for use while lying down
- padded lying surface and headrest, thus comfortable even during longer repairs
- washable upholstery
- low overall height for comfortable working
- ideal addition to the equipment in the workshop
- robust due to stable round tube frame construction
- arm areas cut out for optimal freedom of movement
- plastic swivel castors with ball bearing

• frame material: steel

• dimensions: 1135 x 510 x 185 mm