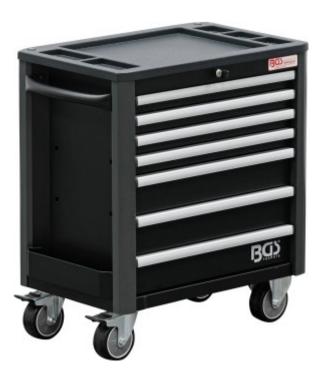

## Workshop Trolley | 7 Drawers | extra low total Height | empty

Product number: 4102 Weight: 70.5 kg EAN: 4026947041025

- heavy duty workshop finish
- wall thickness body: 1.2 mm
- wall thickness drawers: 0.8 mm
- low height: 85.9 cm
- heavy duty 125 mm ball bearing castors, thereof 2 castors lockable
- lockable through central lock
- 7 smooth running, ball bearing drawers:
  - drawer 1 4 capacity: each 25 kg
  - drawer 5 7 capacity: each 30 kg
- each drawer individually secured, with safety lock
- work plate with 5 storage compartments
- side storage compartment: 78 x 370 x 75 mm (HxWxD)