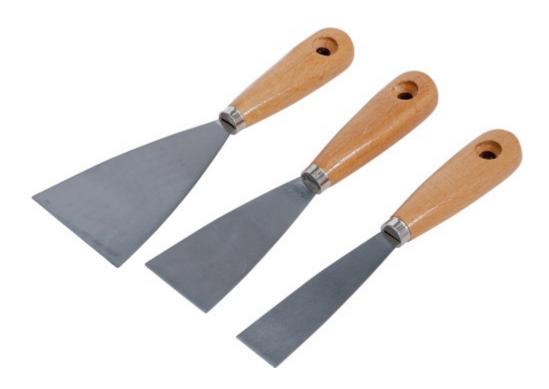

## Putty Knife Set | Wooden Handle | 30 / 50 / 80 mm | 3 pcs.

Product number: 85218

Weight: 0.17 kg

EAN: 4048769081720

- practical set compilation as an aid in renovation work
- suitable for all painting, plastering and renovation works
- for easy application of putty or easy removal of wallpaper
- semi-flexible blade made of steel
- conically ground and polished
- each firmly enclosed by a metal cap
- ergonomically shaped, lacquered wooden handle
- with hanging hole

## scope of delivery:

- 1 putty knife with wooden handle, 30 mm
- 1 putty knife with wooden handle, 50 mm
- 1 putty knife with wooden handle, 80 mm