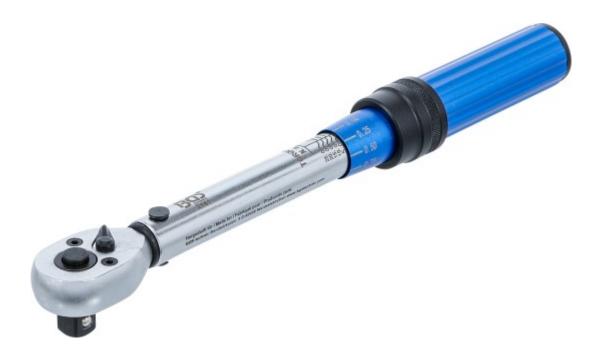

## Torque Wrench | 10 mm (3/8") | 5 - 25 Nm

Product number: 2841 Weight: 0.406 kg EAN: 4026947028415

- suitable for tightening to torque for screwed connections with right-hand thread
- integrated reversible ratchet with narrow head shape
- ratchet mechanism, reversible
- easy locking and unlocking at the handle
- lasered line scale with fine adjustment for the respective setting value
- optimally designed steel handle for easy setting of the desired torque value torque value, as well as a secure grip of the tool handle
- easy adjustment of the torque value by lockable slide ring
- clearly audible release tone
- permanently protected in round, screwable plastic box