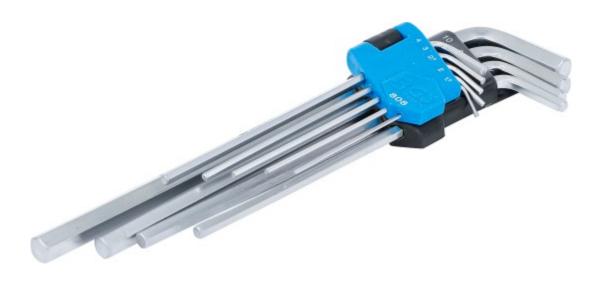

## L-Type Wrench Set | extra long | internal Hexagon 1.5 - 10 mm | 9 pcs.

Product number: 808 Weight: 0.462 kg EAN: 4026947008080

- straight hexagon ends
- in a foldable holder

## scope of delivery:

- L-type wrench internal hexagon:
  - 1.5 mm, blade length (short side): 15 mm, blade length (long side): 90 mm
  - 2 mm, blade length (short side): 18 mm, blade length (long side): 100 mm
  - 2.5 mm, blade length (short side): 20 mm, blade length (long side): 110 mm
  - 3 mm, blade length (short side): 23 mm, blade length (long side): 125 mm
  - 4 mm, blade length (short side): 28 mm, blade length (long side): 140 mm
  - 5 mm, blade length (short side): 33 mm, blade length (long side): 160 mm
  - 6 mm, blade length (short side): 38 mm, blade length (long side): 180 mm
  - 8 mm, blade length (short side): 43 mm, blade length (long side): 205 mm
  - 10 mm, blade length (short side): 50 mm, blade length (long side): 230 mm