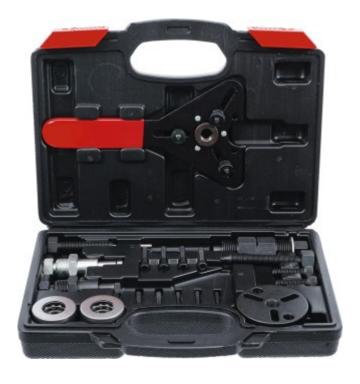

## **Automotive Air Condition Clutch Tool Kit | 20 pcs.**

Product number: 8825 Weight: 2.302 kg EAN: 4026947088259

• for disassembly and assembly of air conditioning clutches

## Scope of delivery:

- adjustable pin wrench
- clutch friction plate puller
- Puller plate (2/3 holes), with spindle and mounting screws
- disassembly / assembly tool, SAE thread, ball bearings
- disassembly / assembly tool, ISO thread, ball bearings