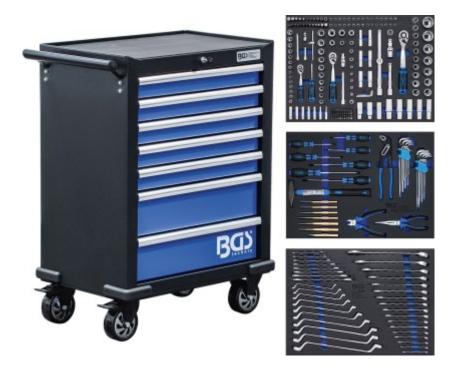

## **Workshop Trolley | 7 Drawers | with 263 Tools**

Product number: 4207 Weight: 77.948 kg EAN: 4026947042077

- heavy duty workshop finish
- incl. 3 tool trays, 3/3 made from high-resistance foam (dimensions 567 x 408 x 32 mm)
- stable sheet steel construction
- powder-coated body, particularly resistant to scratches
- heavy-duty, ball-bearing castors, including 2 lockable swivel castors
- with side handle for easy maneuvering
- lockable with a central lock
- continuous handle strips
- 7 smooth-running drawers with ball-bearing slides:
  - 1st to 5th drawer capacity up to 30 kg (each drawer)
  - 6th to 7th drawer capacity up to 35 kg (each drawer)
- upper plate with soft foam cover, capacity up to 60 kg

## scope of delivery:

- 1 workshop trolley | 7 drawers | empty (BGS 4204)
- 1 tool tray 3/3 socket set | 192 pcs. (BGS 4036)
- 1 tool tray 3/3 hammer, pliers, screwdriver set | 36 pcs. (BGS 4038)
- 1 tool tray 3/3 open end, combination, double ring spanners | 35 pcs. (BGS 4089)