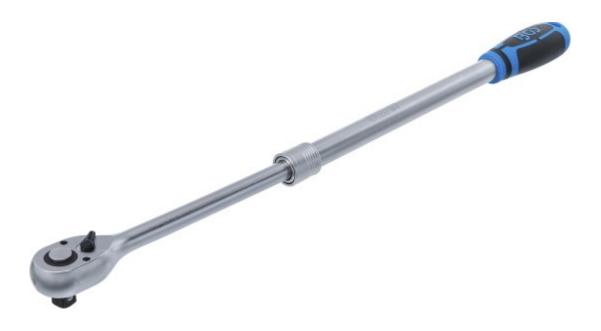

## Reversible Ratchet, extendable | extra long | 12.5 mm (1/2") | 455 - 595 mm

Product number: 25124 Weight: 1.164 kg EAN: 4048769080310

- for tightening and loosening tight screw connections
- long and telescopic lever arm for high torques
- lockable in 6 various stages (455 595 mm) in connection with a self-locking ring
- with practical quick-release insert for easy change of sockets
- non-slip and ergonomically shaped 2-component handle for safe and comfortable work
- fine toothed with 72 teeth
- ratchet head with lever switch for changing the screwing direction (right-left rotation)
- ball lock guarantees a firm and secure hold of the sockets on the square drive output end