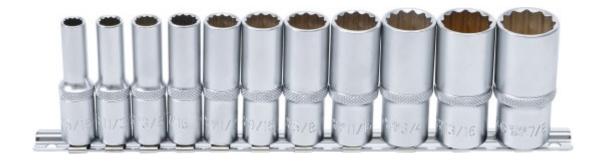

## Socket Set, 12-point, deep | 10 mm (3/8") Drive | Inch Sizes | 11 pcs.

Product number: 6859 Weight: 1.025 kg EAN: 4026947068596

- knurled
- on socket rail

## scope of delivery:

- 1 socket, 12-point, deep, 10 mm (3/8") drive 5/16"
- 1 socket, 12-point, deep, 10 mm (3/8") drive 11/32"
- 1 socket, 12-point, deep, 10 mm (3/8") drive 3/8"
- 1 socket, 12-point, deep, 10 mm (3/8") drive 7/16"
- 1 socket, 12-point, deep, 10 mm (3/8") drive 1/2"
- 1 socket, 12-point, deep, 10 mm (3/8") drive 9/16"
- 1 socket, 12-point, deep, 10 mm (3/8") drive 5/8"
- 1 socket, 12-point, deep, 10 mm (3/8") drive 11/16"
- 1 socket, 12-point, deep, 10 mm (3/8") drive 3/4"
- 1 socket, 12-point, deep, 10 mm (3/8") drive13/16"
- 1 socket, 12-point, deep, 10 mm (3/8") drive 7/8"