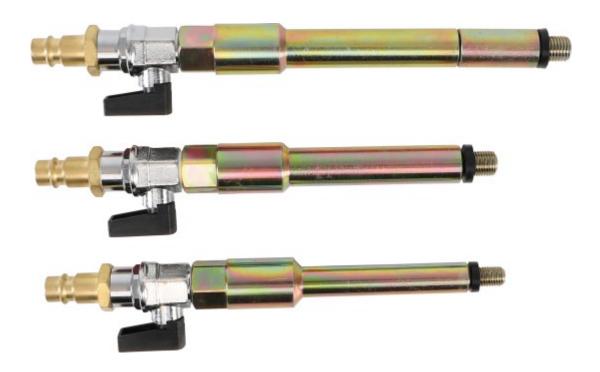

## Compressed Air Adaptor Set for Glow Plug Holes | M8 x 1.0, M10 x 1.0, M10 x 1.25 mm | 3 pcs.

Product number: 9519 Weight: 0.678 kg EAN: 4026947095196

- to screw in the glow plug bores
- for filling the combustion chamber with compressed air
- required when removing / installing valve springs on installed cylinder heads and for pressure loss diagnosis

## scope of delivery:

- 1 pneumatic adaptor for glow plug holes M8 x 1.0 for Citroën, Fiat, Ford, Lancia, Opel, Mercedes-Benz, Suzuki, Volvo
- 1 pneumatic adaptor for glow plug holes M10 x 1.0 for BMW, Chrysler, Opel, Mercedes-Benz, Nissan, Renault
- 1 pneumatic adaptor for glow plug holes M10 x 1.25 for Toyota, Lexus