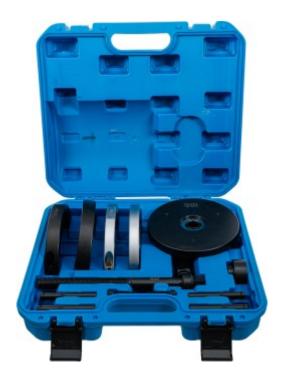

## Wheel Hub Puller Tool Set | for Ford, Volvo, Mazda | Ø 78 mm

Product number: 8708 Weight: 10.42 kg EAN: 4026947087085

• facilitates assembly and disassembly of front wheel hub-bearing unit

## scope of delivery:

- 1 pressure plate
- 4 pressure bolts
- 2 stop screws
- 1 pair of dismounting shells
- 1 disassembly pressure plate

- 1 pair of mounting shells
- 1 assembly pressure piece
- 1 high-strength ball bearing fitted spindle