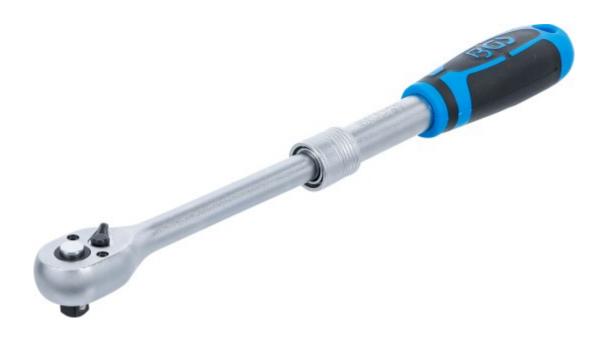

## Reversible Ratchet, extendable | 12.5 mm (1/2") | 305 - 445 mm

Product number: 25122 Weight: 0.966 kg EAN: 4048769080075

- for tightening and loosening tight screw connections
- long and telescopic lever arm for high torques
- lockable in 6 various stages (305 445 mm) in connection with a self-locking ring
- with practical quick-release insert for easy change of sockets
- non-slip and ergonomically shaped 2-component handle for safe and comfortable work
- fine toothed with 72 teeth
- ratchet head with lever switch for changing the screwing direction (right-left rotation)
- ball lock guarantees a firm and secure hold of the sockets on the square drive output end