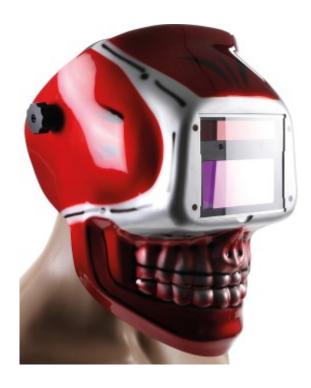

## Welding Helmet | "SKULL" | auto darkening

Product number: 8858 Weight: 0.994 kg EAN: 4026947088587

- photoelectric liquid crystal light control
- field of view: 92 x 42 mm
- cassette size: 110 x 90 x 9 mm
- switching time 1/25,000 sec.
- time from dark to light 0.1 1.0 sec.
- deactivated status: DIN 4
- activated status: DIN 9 13
- external regulator for variable protection stages
- two internal regulators for variable sensitivity and delay
- automatic on / off
- power supply: battery CR2032
- UV / IR protection DIN 16