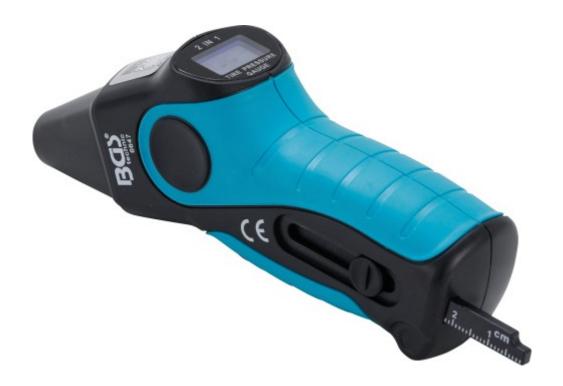

## Digital Tyre Pressure Gauge & Tyre Depth Gauge | "2-IN-1"

Product number: 6647 Weight: 0.108 kg EAN: 4026947066479

- ideal tool for easy measuring tire pressure and tread depth
- tire pressure gauge with LCD display
- display background ensures optimal display of air pressure even in the dark
- profile depth gauge in the handle comes with with metric and inch display
- lightweight type
- compact structure
- resolution: 0.05 Bar (0.5 PSI)
- measuring units: PSI, BAR, kPa, kg/cm<sup>2</sup>
- auto power off: about 85 seconds after last measurement
- battery: 2 x 1.5V, LR44
- storage temperature: -10 55 °C