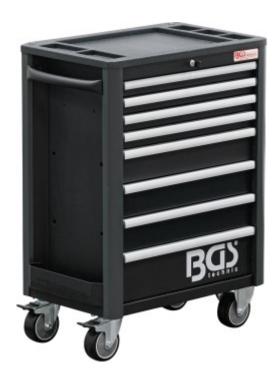

## **Workshop Trolley | 8 Drawers | empty**

Product number: 4111

Weight: 81 kg

EAN: 4026947041117

- heavy duty workshop finish
- wall thickness body: 1.2 mm
- wall thickness drawers: 0.8 mm
- heavy duty 125 mm ball bearing castors, thereof 2 castors lockable
- lockable through central lock
- each drawer individually secured, with safety lock
- 8 smooth running, ball bearing drawers:
  - drawer 1 4 drawer capacity: each 20 kg
  - 5th 7th drawer capacity: each 25 kg
  - 8th drawer capacity: 30 kg
- stable plastic support with 5 storage compartments, load capacity up to 50 kg
- side storage compartment: 78 x 370 x 75 mm (HxWxD)

• side mounted handle