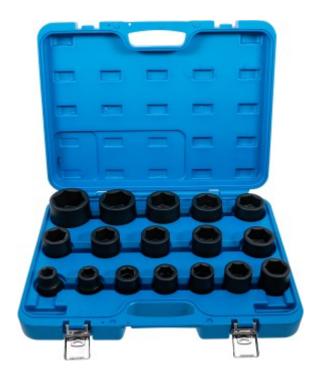

## Impact Socket Set | 20 mm (3/4") Drive | 19 - 55 mm | 17 pcs.

Product number: 5242 Weight: 10.614 kg EAN: 4026947052427

- for both manual and impact wrenches
- can be fixed on impact wrench by pin and O-ring

## scope of delivery:

- Impact socket, 20 mm (3/4") drive, external Ø max. 38 mm, length: 51 mm, 19
- Impact socket, 20 mm (3/4") drive, external Ø max. 40 mm, length: 51 mm, 21
- Impact socket, 20 mm (3/4") drive, external Ø max. 40 mm, length: 51 mm, 22
- Impact socket, 20 mm (3/4") drive, external Ø max. 40 mm, length: 51 mm, 24
- Impact socket, 20 mm (3/4") drive, external Ø max. 40 mm, length: 54 mm, 27
- Impact socket, 20 mm (3/4") drive, external Ø max. 46 mm, length: 54 mm, 30
- Impact socket, 20 mm (3/4") drive, external Ø max. 48 mm, length: 57 mm, 32
- Impact socket, 20 mm (3/4") drive, external Ø max. 50 mm, length: 57 mm, 33

- Impact socket, 20 mm (3/4") drive, external Ø max. 52 mm, length: 57 mm, 34
- Impact socket, 20 mm (3/4") drive, external Ø max. 52 mm, length: 57 mm, 35
- Impact socket, 20 mm (3/4") drive, external Ø max. 54 mm, length: 57 mm, 36
- Impact socket, 20 mm (3/4") drive, external Ø max. 56 mm, length: 57 mm, 38
- Impact socket, 20 mm (3/4") drive, external Ø max. 58 mm, length: 57 mm, 40
- Impact socket, 20 mm (3/4") drive, external Ø max. 60 mm, length: 57 mm, 41
- Impact socket, 20 mm (3/4") drive, external Ø max. 66 mm, length: 63 mm, 46
- Impact socket, 20 mm (3/4") drive, external Ø max. 71 mm, length: 68 mm, 50
- Impact socket, 20 mm (3/4") drive, external Ø max. 77 mm, length: 73 mm, 55