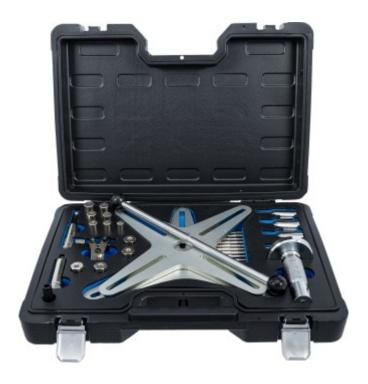

## SAC Clutch Tool Set | 38 pcs.

Product number: 8286 Weight: 9.392 kg EAN: 4026947082868

- for fast and professional disassembly and assembly of SAC clutches
- fits on nearly all SAC clutches with 3- and 4-hole pitch from the following models: VAG, MB, Opel, Volvo, Renault etc.
- as e.g. on models:
  - Audi A3, A4, A6, A8
  - VW Passat, Golf, Sharan, Tiguan
  - Ford Mondeo, S-Max, Galaxy, Transit
  - Mercedes-Benz C, E, CLS, S, CLK, SLK, SL
  - BMW 320, 330, 520, 530
  - Alfa Romeo 147, 159, 166
  - Fiat Ulysse, Croma, Ducato
  - Lancia Phedra, Thesis

## scope of delivery:

- 7 coupling aligning mandrels, 12, 14, 15, 16, 17, 18, 19 mm
- 1 pressure spindle
- 1 reset tool
- 1 4-arm traverse
- 1 3-arm traverse
- 1 handle
- 4 securing bolts M6
- 4 securing bolts M7
- 4 securing bolts M8
- 4 nuts for securing bolts M8
- 1 centre punch bore
- 1 centering tool spindle with cone
- 1 basic centering tool clamping nut
- 1 basic centering tool shaft sleeve
- 2 clamping cones
- 4 coupling aligning mandrels 23, 26, 28, 34 mm