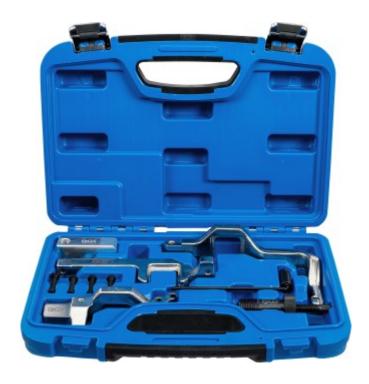

## **Engine Timing Tool Set | for MINI, PSA | 10 pcs.**

Product number: 8302 Weight: 2.664 kg EAN: 4026947083025

• is needed for replacing the cylinder head sealing and engine timing

## scope of delivery:

- crankshaft locking tool to be used as OEM 119590 / 0197-BZ
- camshaft locking tool to be used as OEM 119540 / 0197-A1 / 0197-A3
- chain tensioner to be used as OEM 119340 / 0197-M