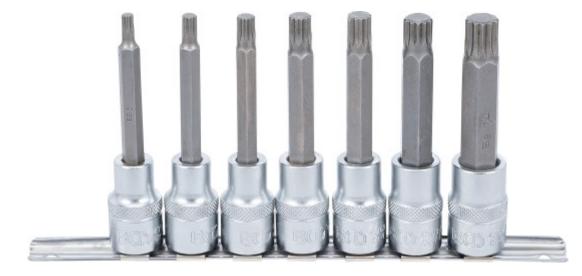

## Bit Socket Set | 12.5 mm (1/2") Drive | Spline (for XZN) M5 - M14 | 7 pcs.

Product number: 5175 Weight: 0.87 kg EAN: 4026947051758

- bit sockets for spline (for XZN) screw heads
- compact set composition
- for manual operation
- knurled
- on socket rail

## scope of delivery:

- 1 bit socket | length 100 mm | 12.5 mm (1/2") drive | spline (for XZN) | M5 (BGS 4359)
- 1 bit socket | length 100 mm | 12.5 mm (1/2") drive | spline (for XZN) | M6 (BGS 4360)
- 1 bit socket | length 100 mm | 12.5 mm (1/2") drive | spline (for XZN) | M8 (BGS 4361)
- 1 bit socket | length 100 mm | 12.5 mm (1/2") drive | spline (for XZN) | M9 (BGS 5184-M9)
- 1 bit socket | length 100 mm | 12.5 mm (1/2") drive | spline (for XZN) | M10 (BGS 4362)
- 1 bit socket | length 100 mm | 12.5 mm (1/2") drive | spline (for XZN) | M12 (BGS 4363)
- 1 bit socket | length 100 mm | 12.5 mm (1/2") drive | spline (for XZN) | M14 (BGS 4364)