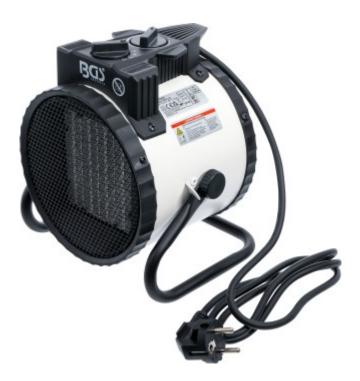

## Fan Heater | electric | 2 kW

Product number: 73370 Weight: 1.745 kg EAN: 4048769082284

- portable heat source for heating spaces such as garages, apartments and stores
- ceramic heating element and powerful air flow provide fast heating over long distances with low noise level
- easy to transport and quickly stored due to its light weight and compact dimensions
- temperature limitation with automatic reset and overheating protection
- $\bullet$  2 heating levels (1000 / 2000 W) and fan operation
- clear control panel with adjustable thermostat
- stable stand
- swiveling heating element
- powder coated housing
- power supply: 220 240 V AC 50 Hz
- plug type: CE7/7
- nominal heating power: 2000 W

- heating power steps: 1000 / 2000 W
- heater type: PTC ceramic
- air flow volume: 190 m3/h
- protection class: IP20
- recommended usable area: 10 20 m<sup>2</sup>
- angle adjustment: 15 25°
- cable length: 1.5 m
- thermostat: mechanical