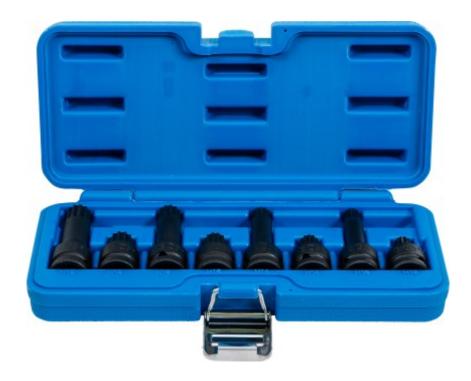

## Impact Bit Socket Set | 12.5 mm (1/2") Drive | Spline (for XZN) M12 - M18 | 8 pcs.

Product number: 5381 Weight: 1.138 kg EAN: 4048769018078

- suitable for both manual and impact wrenches
- can be fixed on impact wrench by pin and O-ring
- Impact bit socket in short (40 mm) and long (75 mm) design
- sizes: M12 M14 M16 M18