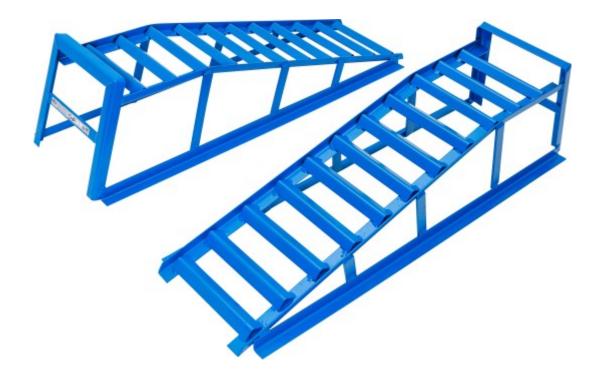

## Car Ramp Set | 2 pcs.

Product number: 3501 Weight: 14.5 kg

EAN: 4026947035017

- robust welded, stable and varnished steel construction
- ideal for workshop use for repairs below the vehicle
- also suitable for the in-house workshop to carry out small vehicle repairs yourself
- easy to store
- for flexible use on even surfaces
- loadable up to 2000 kg in pairs
- permissible tire width 195 mm (incl. 20 mm lateral safety distance, total inner width 215 mm)
- delivery in pairs
- for all common passanger and small vans
- to be used in pairs only!
- load: 2000 kg (pair)

• tire width: 195 mm

• drive-up height: 160 mm