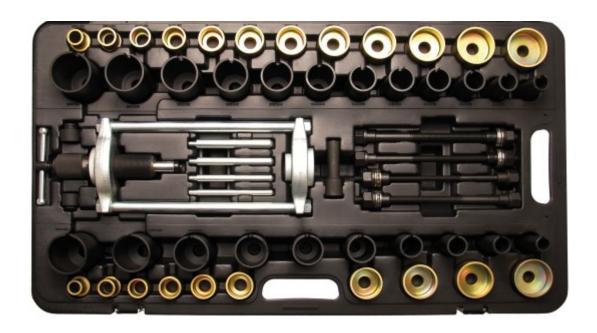

## **Steering Gear Tool Set**

Product number: 8683

Weight: 30.6 kg

EAN: 4026947086835

- allows easy mounting of rubber bearings and bushings
- suitable for most cars, SUV, Pick Ups, etc.

## scope of delivery:

- 10t hydraulic cylinder
- 2 pressure pieces, length: 28 mm and 95 mm
- 4 pulling spindles, M10x1.5 M12x1.75 M14x2.0 M16x2.0
- 22 assembly bushes, length 40 mm
- 22 assembly bushes, length 110 mm, bush dimensions (external Ø x internal Ø): 26x18, 28x20, 30x22, 32x24, 34x26, 36x28, 38x30, 40x32, 42x34, 44x36, 46x38, 48x40, 50x42, 52x44, 54x46, 56x48, 58x50, 60x52, 62x54, 64x56, 66x58 und 68x60 mm