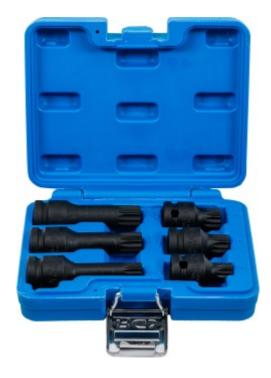

## Impact Bit Socket Set | 12.5 mm (1/2") Drive | Spline (for XZN) M14 - M18 | 6 pcs.

Product number: 5380 Weight: 0.93 kg

EAN: 4026947053806

- suitable for both manual and impact wrenches
- can be fixed on impact wrench by pin and O-ring
- Impact bit sockets in short (40 mm) and deep (75 mm) version
- Application: e.g. supporting ball joints T4, brake calliper VW Touareg (rear axle), MB Atego

## scope of delivery:

- 1 impact bit socket | length 43 mm | 12.5 mm (1/2") drive | spline (for xzn) m14 (BGS 5381-M14)
- 1 impact bit socket | length 43 mm | 12.5 mm (1/2") drive | spline (for xzn) m16 (BGS 5381-M16)
- 1 impact bit socket | length 43 mm | 12.5 mm (1/2") drive | spline (for xzn) m18 (BGS 5381-M18)
- 1 impact bit socket | length 75 mm | 12.5 mm (1/2") drive | spline (for xzn) m14 (BGS 5482-M14)
- 1 impact bit socket | length 75 mm | 12.5 mm (1/2") drive | spline (for xzn) m16 (BGS 5482-M16)

| • 1 impact bit socket   length 78 mm   12.5 mm (1/2") drive   spline (for xzn)   m18 (BGS 5184-M18) |
|-----------------------------------------------------------------------------------------------------|
|                                                                                                     |
|                                                                                                     |
|                                                                                                     |
|                                                                                                     |
|                                                                                                     |
|                                                                                                     |
|                                                                                                     |
|                                                                                                     |
|                                                                                                     |
|                                                                                                     |
|                                                                                                     |
|                                                                                                     |
|                                                                                                     |
|                                                                                                     |
|                                                                                                     |
|                                                                                                     |
|                                                                                                     |
|                                                                                                     |